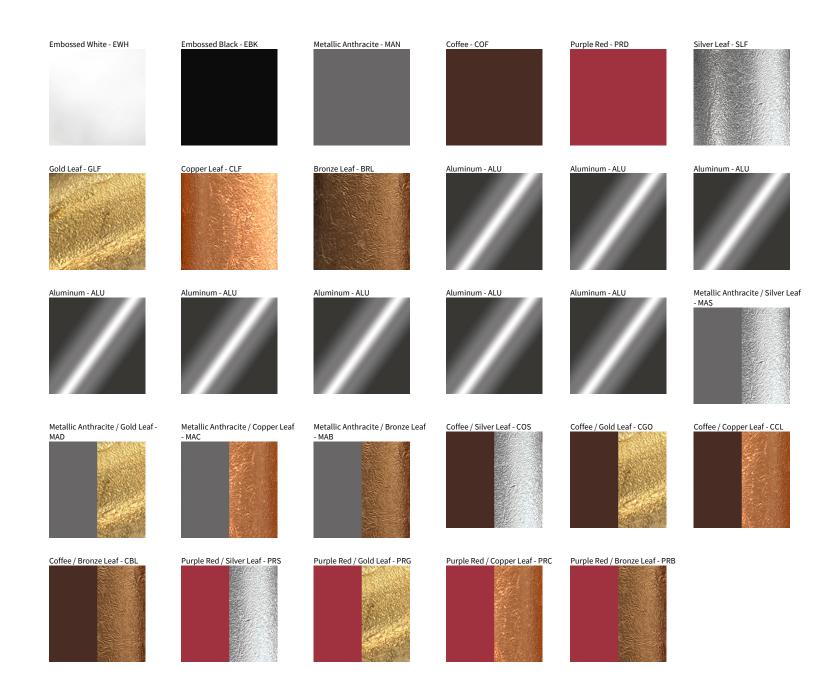

## **STENDIMI SUSPENSION** COLOR FINISH CHART

| PROJECT  |  |
|----------|--|
| ТҮРЕ     |  |
| NOTES    |  |
| QUANTITY |  |
| DATE     |  |

Digital: Not all screens are calibrated the same, and therefore, colors will appear differently between screens.

Physical: When texture is involved, there will be variations in color, character and tone within a product series and between product families.

Zaneen Group Inc. © 2024, T 1800-388-3382, F 416-247-9319, www.zaneen.com